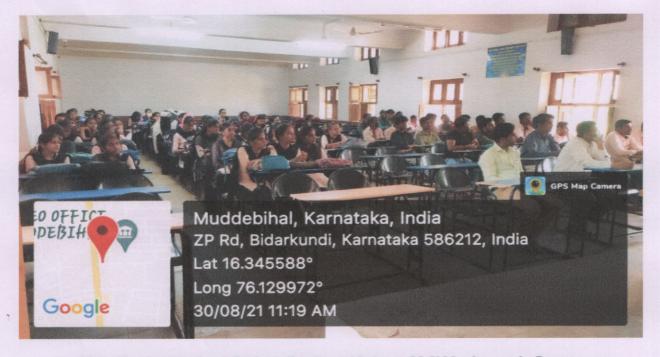

Final B.Sc Chemistry(optional) Students, Faculty and Industry MoU Members at the Programme

Industry MoU Members, Administrator, Principal, Faculty and Students at the Guest Lecture Programme

crnal Quality Assurance Cell
C. Arts, Commerce & Science College
MUDDEBIHAL-586212. Dist: Vijayapur,

The programme was started with the prayer by Miss. Anjana. Shahapur and Miss. Vidya. Saraganachari of B.Sc-VI Semester students. Head of the Department Prof.C.S.Katageri welcomed the dignitaries, students and audience and then introduced the guests. Then a garlanding programme. This was followed by the guests falicitation by Administrator and Principal. The Honourable Executive Director of Balaji Sugars and Guest of speaker shri.Adhik.V.Patil delivered a lecture covering growth, present scenario and challenges of sugar industries in the country, also about sugar and sugar derivatives under changing consumer preferences.Shi.U.G.Charantimath Manager(HR) highlighted about innovative approaches in sugarcane, availabilities and employement opportunities of Balaji Sugars to students of various villages around Muddebihal.Shri.Narendrakumar Sharma Guest speaker and Processing Manager spoke on sugar manufacturing, quality control and recent advancement in processing and environmental issues. He made clear all these concepts with a flow-chart by chalk and talk method. Administrator shri. A.B. Kulkarni who falicitated the guests, of speakers pointed that sugar industry is an important agro-based industry that imparts livehood of sugarcane farmers and workers directly employed in sugar industries. Head of Department of Economics and IQAC Co-ordinator Dr.B.A.Guli shared his thoughts with audience that how rural people benefitted by sugar industries and role of sugar industries in the economy of nation. Also requested the guests to provide an opportunities to students in industry for In-plant training, Industrial visit, Projects and Certificate course in sugar technology etc. The president of programme principal S.N.Poleshi called the students and faculties to organise more industrial programmes helping the students and requested the authorities of Balaji Sugars to extend their co-operation in carrying out the academic activities with the Chemistry Department.Students interacted with the guests and the questions raised by students are satisfactorly answered by the guests. The programme was very informative and innovative. The students were highly benefitted by the MoU programme. The programme was concluded with vote of thanks by shri.U.A.Halyal.Shri.I.V.Roodagi compared the programme. 118 students and 15 staff members attended the programme.