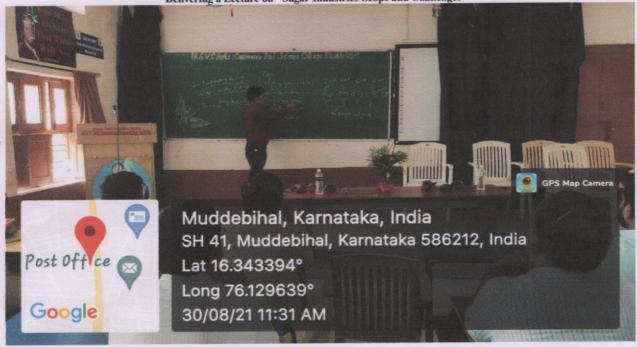

Shri.Adhik.V.Patil,Guest Speaker and Honourable Executive Director Balaji Sugars and Chemicals Pvt.Ltd,Yaragal Delivering a Lecture on 'Sugar Industries-Scope and Challenges'

A Talk on the Manufacture of Sugar and recent Advancements in Sugar Production by Shri Narendrakumar Sharma, Senior Chemist and Dy Manager(Process)Shri Balaji Sugars and Chemicals Pvt. Ltd, Yaragal

The programme was started with the prayer by Miss. Anjana. Shahapur and Miss. Vidya. Saraganachari of B.Sc-VI Semester students. Head of the Department Prof.C.S.Katageri welcomed the dignitaries, students and audience and then introduced the guests. Then a garlanding programme. This was followed by the guests falicitation by Administrator and Principal. The Honourable Executive Director of Balaji Sugars and Guest of speaker shri.Adhik.V.Patil delivered a lecture covering growth, present scenario and challenges of sugar industries in the country, also about sugar and sugar derivatives under changing consumer preferences.Shi.U.G.Charantimath Manager(HR) highlighted about innovative approaches in sugarcane, availabilities and employement opportunities of Balaji Sugars to students of various villages around Muddebihal.Shri.Narendrakumar Sharma Guest speaker and Processing Manager spoke on sugar manufacturing, quality control and recent advancement in processing and environmental issues. He made clear all these concepts with a flow-chart by chalk and talk method. Administrator shri. A.B. Kulkarni who falicitated the guests, of speakers pointed that sugar industry is an important agro-based industry that imparts livehood of sugarcane farmers and workers directly employed in sugar industries. Head of Department of Economics and IQAC Co-ordinator Dr.B.A.Guli shared his thoughts with audience that how rural people benefitted by sugar industries and role of sugar industries in the economy of nation. Also requested the guests to provide an opportunities to students in industry for In-plant training, Industrial visit, Projects and Certificate course in sugar technology etc. The president of programme principal S.N.Poleshi called the students and faculties to organise more industrial programmes helping the students and requested the authorities of Balaji Sugars to extend their co-operation in carrying out the academic activities with the Chemistry Department.Students interacted with the guests and the questions raised by students are satisfactorly answered by the guests. The programme was very informative and innovative. The students were highly benefitted by the MoU programme. The programme was concluded with vote of thanks by shri.U.A.Halyal.Shri.I.V.Roodagi compared the programme. 118 students and 15 staff members attended the programme.