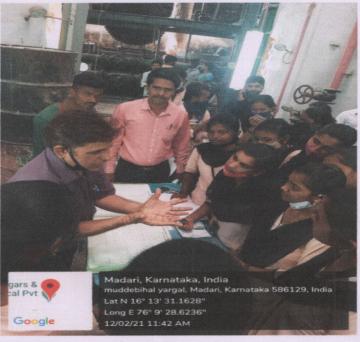

# M.G.V.C ARTS, COMMERCE AND SCIENCE COLLEGE MUDDEBIHAD Department of Chemistry Industrial Visit to Sugar Factory

### INDUSTRIAL VISIT TO BALAJI SUGARS AND CHEMICALS Pvt Ltd, YARAGAL (MoU ACTIVITY 2020-21)

| SI No | Name of the Student                    | Gender | Signature   |
|-------|----------------------------------------|--------|-------------|
| 1     | Y.A.Biradar                            | М      | AROSANL     |
| 2     | D.B.Math                               | M      | Donath.     |
| 3     | A.M.Patil                              | F      | Atotol      |
| 4     | A.K.Sajjan                             | F      | Rejar       |
| 5     | A.R.Kumbar                             | F      | Alshate     |
| 6     | A.S.Hubballi                           | F      | Ally,       |
| 7     | A.A.Kuntoji                            | M      | A. A. bum   |
| 8     | A.S.Jadhav                             | M      | Spechol     |
| 9     | A.J.Lamani                             | F      | B.J. Lamani |
| 10    | A.P.Vaggar                             | M      | 1           |
| 11    | A.N.Lamani                             | F      | - Astron    |
| 12    | B.K.Kembhavimath (Team Leader)         | M      | BIL         |
| 13    | B.C.Bhavikatti                         | F      | (Bith       |
| 14    | B.B.Biradar                            | F      | BBroday -   |
| 15    | B.R.Badiger                            | M      | Res         |
| 16    | C.P.Sandimani                          | F      | Claus       |
| 17    | D.H.Hanumasagar                        | M      | anst        |
| 18    | J.B.Goudar                             | F      | Geres       |
| 19    | J.Y.Hiremath                           | F      | TOLOT       |
| 20    | K.S.Hiremath                           | F      | KETH        |
|       | Name of the Staff                      |        |             |
| 1     | Prof. I.V.Roodagi (Ind visit Incharge) | M      | Roxegi,     |
| 2     | Prof. M.A.Halyal                       | M      | 1XHalual    |
| 3     | Shri. M.I.Naik (Lab Assisstant)        | M      | Witashi     |

Muddebihal-586212

Dist:Vijayapur

Dear Sir.

We are pleased to inform you that your college team of Industrial visit consisting of 20 students and 3 Faculty members visited our Sugar factory today 12-02-2021. The team entered the factory at 10:45 am along with our experts and learnt about sugar manufacture and the other aspects with great interest and also interacted with experts. The team left the factory around 1:30 pm.