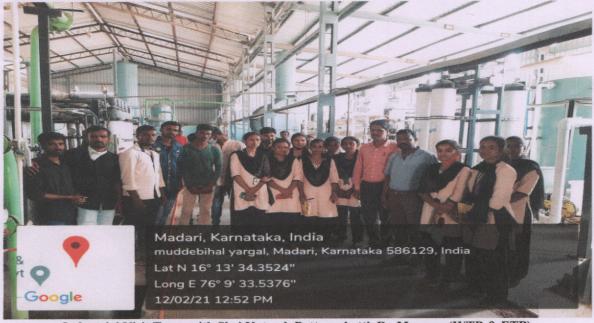

Muddebihal-586212

Dist:Vijayapur

Dear Sir.

We are pleased to inform you that your college team of Industrial visit consisting of 20 students and 3 Faculty members visited our Sugar factory today 12-02-2021. The team entered the factory at 10:45 am along with our experts and learnt about sugar manufacture and the other aspects with great interest and also interacted with experts. The team left the factory around 1:30 pm.