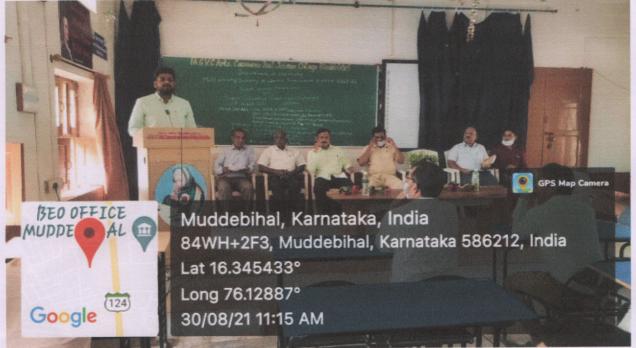

Shri.Adhik.V.Patil,Guest Speaker and Honourable Executive Director Balaji Sugars and Chemicals Pvt.Ltd,Yaragal Delivering a Lecture on 'Sugar Industries-Scope and Challenges'

A Talk on the Manufacture of Sugar and recent Advancements in Sugar Production by Shri Narendrakumar Sharma, Senior Chemist and Dy Manager(Process)Shri Balaji Sugars and Chemicals Pvt. Ltd, Yaragal