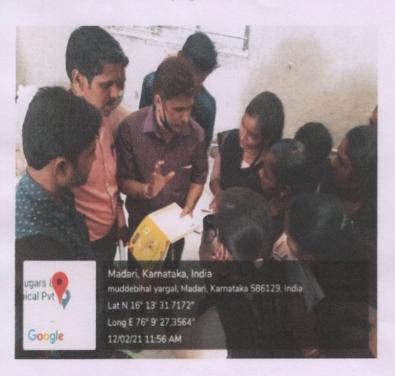

# M.G.V.C ARTS, COMMERCE AND SCIENCE COLLEGE MUDDEBIHAD Department of Chemistry Industrial Visit to Sugar Factory

### INDUSTRIAL VISIT TO BALAJI SUGARS AND CHEMICALS Pvt Ltd, YARAGAL (MoU ACTIVITY 2020-21)

| SI No | Name of the Student                    | Gender | Signature   |
|-------|----------------------------------------|--------|-------------|
| 1     | Y.A.Biradar                            | М      | AROSANL     |
| 2     | D.B.Math                               | M      | Donath.     |
| 3     | A.M.Patil                              | F      | Atotol      |
| 4     | A.K.Sajjan                             | F      | Rejar       |
| 5     | A.R.Kumbar                             | F      | Alshate     |
| 6     | A.S.Hubballi                           | F      | Ally,       |
| 7     | A.A.Kuntoji                            | M      | A. A. bum   |
| 8     | A.S.Jadhav                             | M      | Spechol     |
| 9     | A.J.Lamani                             | F      | B.J. Lamani |
| 10    | A.P.Vaggar                             | M      | 1           |
| 11    | A.N.Lamani                             | F      | - Astron    |
| 12    | B.K.Kembhavimath (Team Leader)         | M      | BIL         |
| 13    | B.C.Bhavikatti                         | F      | (Bith       |
| 14    | B.B.Biradar                            | F      | BBroday -   |
| 15    | B.R.Badiger                            | M      | Res         |
| 16    | C.P.Sandimani                          | F      | Claus       |
| 17    | D.H.Hanumasagar                        | M      | anst        |
| 18    | J.B.Goudar                             | F      | Geres       |
| 19    | J.Y.Hiremath                           | F      | TOLOT       |
| 20    | K.S.Hiremath                           | F      | KETH        |
|       | Name of the Staff                      |        |             |
| 1     | Prof. I.V.Roodagi (Ind visit Incharge) | M      | Roxegi,     |
| 2     | Prof. M.A.Halyal                       | M      | 1XHalual    |
| 3     | Shri. M.I.Naik (Lab Assisstant)        | M      | Witashi     |

Muddebihal-586212

Dist:Vijayapur

Dear Sir.

We are pleased to inform you that your college team of Industrial visit consisting of 20 students and 3 Faculty members visited our Sugar factory today 12-02-2021. The team entered the factory at 10:45 am along with our experts and learnt about sugar manufacture and the other aspects with great interest and also interacted with experts. The team left the factory around 1:30 pm.