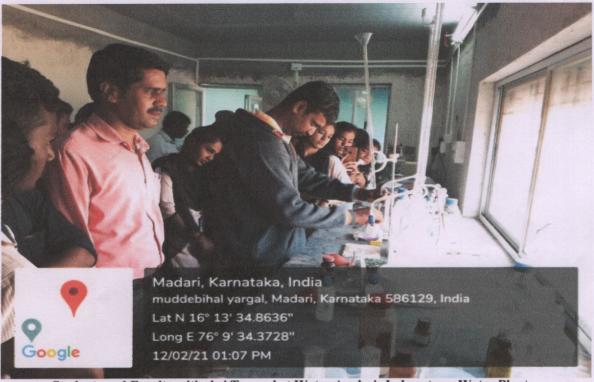

MUDDEBIHAL

-586212 Dt: Vijayapu

(12-02-2021)

Final B.Sc Chemistry (optional) Students and Faculty ready to Industrial visit

Final B.Sc Chemistry(optional)Students and Faculty at the Factory Entrance

Co-ordinator,
Internal Quality Assurance Celi
M.G.V.C. Arts, Commerce & Science College
MUDDEBIHAL-586212. Dist: Vijayapur.

# INDUSTRIAL VISIT BALAJI SUGARS AND CHEMICALS Pvt.Ltd, YARAGAL (MoU ACTIVITY 2020-21)

(12-02-2021)

Industrial Visit Team with Shri.Kotresh.Pattanashetti Dy.Manager(WTP & ETP)

Students and Faculty with shri. Taranal at Water Analysis Laboratory, Water Plant