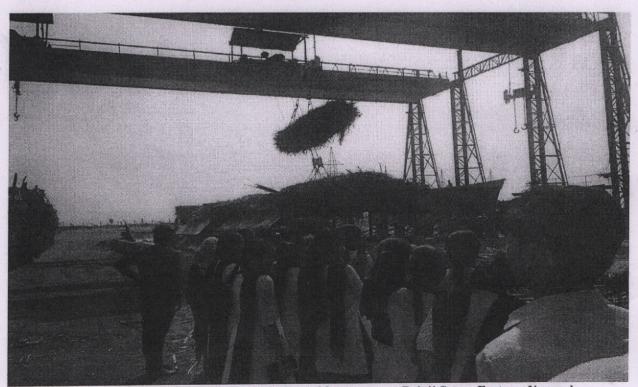

Muddebihal-586212

Dist:Vijayapur

Dear Sir.

We are pleased to inform you that your college team of Industrial visit consisting of 20 students and 3 Faculty members visited our Sugar factory today 12-02-2021. The team entered the factory at 10:45 am along with our experts and learnt about sugar manufacture and the other aspects with great interest and also interacted with experts. The team left the factory around 1:30 pm.