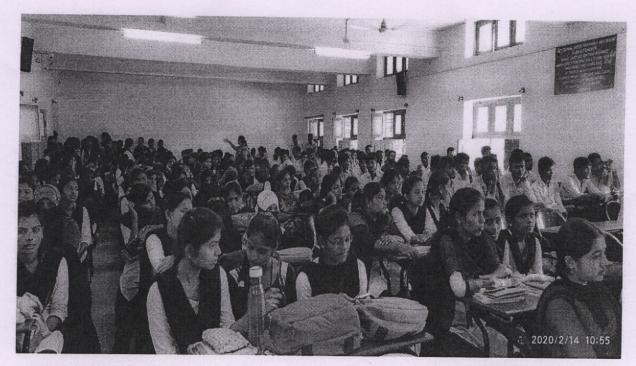

# DEPARTMENT OF CHEMISTRY REPORT OF GUEST LECTURE

(MoU ACTIVITY 2020-21)

Department of Chemistry under the MoU activities/Industry-Academia Innovative Practices organised a Guest Lecture Programme on 'Sugar Industries-Scope and Challenges' for B.Sc VI Semester Chemistry(optional) students on 30.08.2021. The purpose of the guest lecture programme was to know the scope, career, opportunities, current trends and challenges of sugar industries in our country and also to get insight of the internal working environment of sugar industries.

The programme was started with the prayer by Miss. Anjana. Shahapur and Miss. Vidya. Saraganachari of B.Sc-VI Semester students. Head of the Department Prof.C.S.Katageri welcomed the dignitaries, students and audience and then introduced the guests. Then a garlanding programme. This was followed by the guests falicitation by Administrator and Principal. The Honourable Executive Director of Balaji Sugars and Guest of speaker shri.Adhik.V.Patil delivered a lecture covering growth, present scenario and challenges of sugar industries in the country, also about sugar and sugar derivatives under changing consumer preferences.Shi.U.G.Charantimath Manager(HR) highlighted about innovative approaches in sugarcane, availabilities and employement opportunities of Balaji Sugars to students of various villages around Muddebihal.Shri.Narendrakumar Sharma Guest speaker and Processing Manager spoke on sugar manufacturing, quality control and recent advancement in processing and environmental issues. He made clear all these concepts with a flow-chart by chalk and talk method. Administrator shri. A.B. Kulkarni who falicitated the guests, of speakers pointed that sugar industry is an important agro-based industry that imparts livehood of sugarcane farmers and workers directly employed in sugar industries. Head of Department of Economics and IQAC Co-ordinator Dr.B.A.Guli shared his thoughts with audience that how rural people benefitted by sugar industries and role of sugar industries in the economy of nation. Also requested the guests to provide an opportunities to students in industry for In-plant training, Industrial visit, Projects and Certificate course in sugar technology etc. The president of programme principal S.N.Poleshi called the students and faculties to organise more industrial programmes helping the students and requested the authorities of Balaji Sugars to extend their co-operation in carrying out the academic activities with the Chemistry Department.Students interacted with the guests and the questions raised by students are satisfactorly answered by the guests. The programme was very informative and innovative. The students were highly benefitted by the MoU programme. The programme was concluded with vote of thanks by shri.U.A.Halyal.Shri.I.V.Roodagi compared the programme. 118 students and 15 staff members attended the programme.