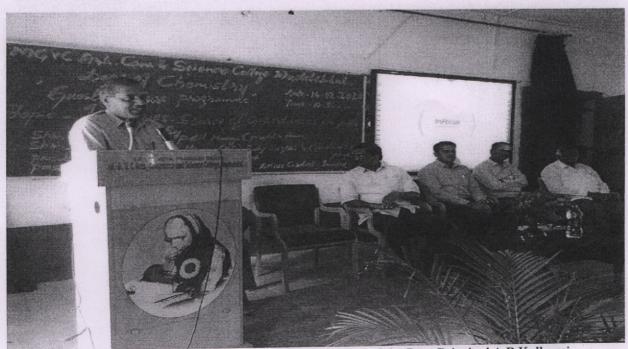

Shri.Adhik.V.Patil,Guest Speaker and Honourable Executive Director Balaji Sugars and Chemicals Pvt.Ltd,Yaragal Delivering a Lecture on 'Sugar Industries-Scope and Challenges'

A Talk on the Manufacture of Sugar and recent Advancements in Sugar Production by Shri Narendrakumar Sharma, Senior Chemist and Dy Manager(Process)Shri Balaji Sugars and Chemicals Pvt. Ltd, Yaragal