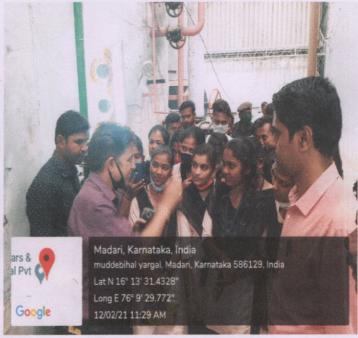

Muddebihal-586212

Dist:Vijayapur

Dear Sir.

We are pleased to inform you that your college team of Industrial visit consisting of 20 students and 3 Faculty members visited our Sugar factory today 12-02-2021. The team entered the factory at 10:45 am along with our experts and learnt about sugar manufacture and the other aspects with great interest and also interacted with experts. The team left the factory around 1:30 pm.