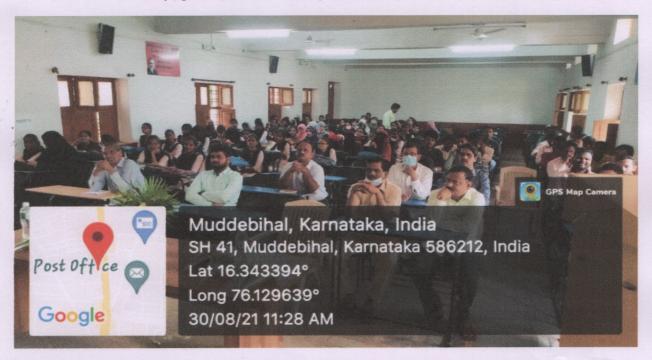

Final B.Sc Chemistry(optional) Students, Faculty and Industry MoU Members at the Programme

Industry MoU Members, Administrator, Principal, Faculty and Students at the Guest Lecture Programme

crnal Quality Assurance Cell
C. Arts, Commerce & Science College
MUDDEBIHAL-586212. Dist: Vijayapur,

The programme was started with the prayer by Miss. Anjana. Shahapur and Miss. Vidya. Saraganachari of B.Sc-VI Semester students. Head of the Department Prof.C.S.Katageri welcomed the dignitaries, students and audience and then introduced the guests. Then a garlanding programme. This was followed by the guests falicitation by Administrator and Principal. The Honourable Executive Director of Balaji Sugars and Guest of speaker shri.Adhik.V.Patil delivered a lecture covering growth, present scenario and challenges of sugar industries in the country, also about sugar and sugar derivatives under changing consumer preferences.Shi.U.G.Charantimath Manager(HR) highlighted about innovative approaches in sugarcane, availabilities and employement opportunities of Balaji Sugars to students of various villages around Muddebihal.Shri.Narendrakumar Sharma Guest speaker and Processing Manager spoke on sugar manufacturing, quality control and recent advancement in processing and environmental issues. He made clear all these concepts with a flow-chart by chalk and talk method. Administrator shri. A.B. Kulkarni who falicitated the guests, of speakers pointed that sugar industry is an important agro-based industry that imparts livehood of sugarcane farmers and workers directly employed in sugar industries. Head of Department of Economics and IQAC Co-ordinator Dr.B.A.Guli shared his thoughts with audience that how rural people benefitted by sugar industries and role of sugar industries in the economy of nation. Also requested the guests to provide an opportunities to students in industry for In-plant training, Industrial visit, Projects and Certificate course in sugar technology etc. The president of programme principal S.N.Poleshi called the students and faculties to organise more industrial programmes helping the students and requested the authorities of Balaji Sugars to extend their co-operation in carrying out the academic activities with the Chemistry Department.Students interacted with the guests and the questions raised by students are satisfactorly answered by the guests. The programme was very informative and innovative. The students were highly benefitted by the MoU programme. The programme was concluded with vote of thanks by shri.U.A.Halyal.Shri.I.V.Roodagi compared the programme. 118 students and 15 staff members attended the programme.