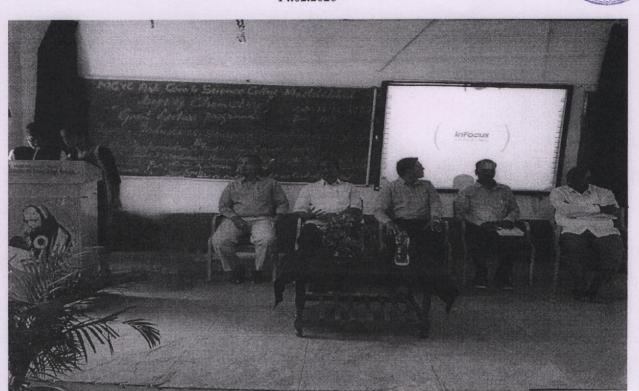

#### DEPARTMENT OF CHEMISTRY

INDUSTRY-ACADEMIA INNOVATIVE PRACTICES GUEST LECTURE PROGRAMME (MoU ACTIVITY 2020-21)

(30-08-2021)

Welcome and Introduction speech by C.S.Katageri.Head of the Dept, Dr.B.A.Guli IQAC Co ordinator Principal.S.N.Poleshi AdministratorA.B.Kulkarni ,Honourable Executive Director Adhik.V.Patil, Managers U.G.Chantimath ,Narendra Sharma on the dais.