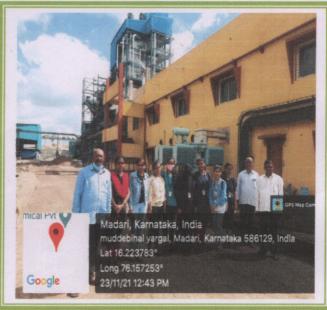

PRINCIPAL,

6. V. C. Arts, Com & Science Coffee

MUDDEBIHAL - 586212,

INDUSTRIAL VISIT

BALAJI SUGARS AND CHEMICALS Pvt.Ltd, YARAGAL (MoU ACTIVITY 2020-21)

(12-02-2021)

Final B.Sc Chemistry(optional) Students with Shri.Narendrakumar Sharma, Senior Chemist and Dy Manager