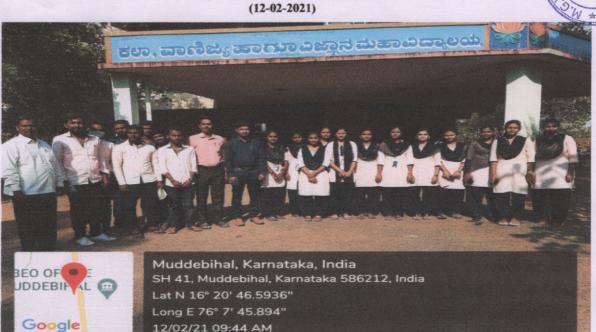

MUDDEBIHAL

-586212 Dt: Vijayapu

(12-02-2021)

Final B.Sc Chemistry (optional) Students and Faculty ready to Industrial visit

Final B.Sc Chemistry(optional)Students and Faculty at the Factory Entrance

Co-ordinator,
Internal Quality Assurance Celi
M.G.V.C. Arts, Commerce & Science College
MUDDEBIHAL-586212. Dist: Vijayapur.

Muddebihal-586212

Dist:Vijayapur

Dear Sir.

We are pleased to inform you that your college team of Industrial visit consisting of 20 students and 3 Faculty members visited our Sugar factory today 12-02-2021. The team entered the factory at 10:45 am along with our experts and learnt about sugar manufacture and the other aspects with great interest and also interacted with experts. The team left the factory around 1:30 pm.