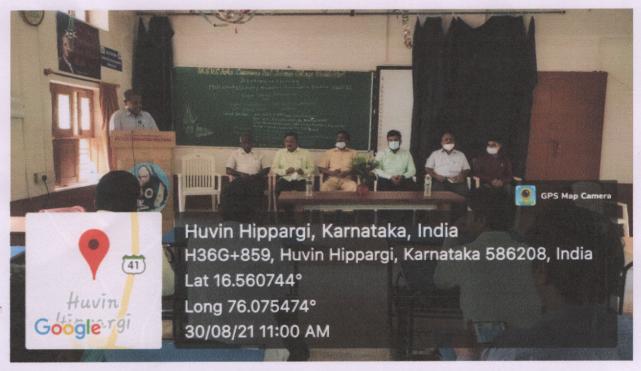

#### DEPARTMENT OF CHEMISTRY

INDUSTRY-ACADEMIA INNOVATIVE PRACTICES GUEST LECTURE PROGRAMME (MoU ACTIVITY 2020-21)

(30-08-2021)

Welcome and Introduction speech by C.S.Katageri.Head of the Dept, Dr.B.A.Guli IQAC Co ordinator Principal.S.N.Poleshi AdministratorA.B.Kulkarni ,Honourable Executive Director Adhik.V.Patil, Managers U.G.Chantimath ,Narendra Sharma on the dais.

The programme was started with the prayer by Miss. Anjana. Shahapur and Miss. Vidya. Saraganachari of B.Sc-VI Semester students. Head of the Department Prof.C.S.Katageri welcomed the dignitaries, students and audience and then introduced the guests. Then a garlanding programme. This was followed by the guests falicitation by Administrator and Principal. The Honourable Executive Director of Balaji Sugars and Guest of speaker shri.Adhik.V.Patil delivered a lecture covering growth, present scenario and challenges of sugar industries in the country, also about sugar and sugar derivatives under changing consumer preferences.Shi.U.G.Charantimath Manager(HR) highlighted about innovative approaches in sugarcane, availabilities and employement opportunities of Balaji Sugars to students of various villages around Muddebihal.Shri.Narendrakumar Sharma Guest speaker and Processing Manager spoke on sugar manufacturing, quality control and recent advancement in processing and environmental issues. He made clear all these concepts with a flow-chart by chalk and talk method. Administrator shri. A.B. Kulkarni who falicitated the guests, of speakers pointed that sugar industry is an important agro-based industry that imparts livehood of sugarcane farmers and workers directly employed in sugar industries. Head of Department of Economics and IQAC Co-ordinator Dr.B.A.Guli shared his thoughts with audience that how rural people benefitted by sugar industries and role of sugar industries in the economy of nation. Also requested the guests to provide an opportunities to students in industry for In-plant training, Industrial visit, Projects and Certificate course in sugar technology etc. The president of programme principal S.N.Poleshi called the students and faculties to organise more industrial programmes helping the students and requested the authorities of Balaji Sugars to extend their co-operation in carrying out the academic activities with the Chemistry Department.Students interacted with the guests and the questions raised by students are satisfactorly answered by the guests. The programme was very informative and innovative. The students were highly benefitted by the MoU programme. The programme was concluded with vote of thanks by shri.U.A.Halyal.Shri.I.V.Roodagi compared the programme. 118 students and 15 staff members attended the programme.