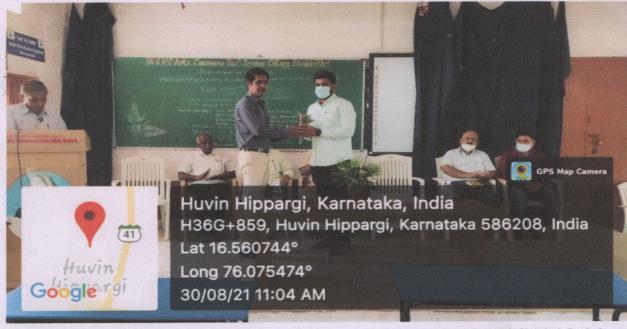

Prof.I.V.Roodagi offering a Bockay to Shri Adhik.V.Patil, Honourable Executive Director, Balaji Sugars & Chemicals Pvt.Ltd

Co-ordinator,
Internal Quality Assurance Cell
G.V.C. Arts, Commerce & Science College
The DEBIHAL-586212. Dist: Vijayapur.