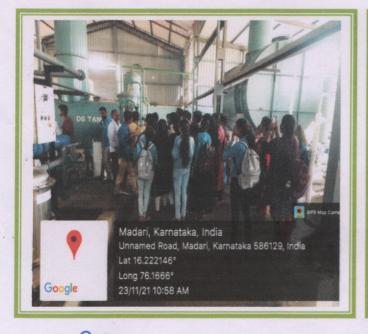

MUDDEBIHAL

-586212 Dt: Vijayapu

(12-02-2021)

Final B.Sc Chemistry (optional) Students and Faculty ready to Industrial visit

Final B.Sc Chemistry(optional)Students and Faculty at the Factory Entrance

Co-ordinator,
Internal Quality Assurance Celi
M.G.V.C. Arts, Commerce & Science College
MUDDEBIHAL-586212. Dist: Vijayapur.