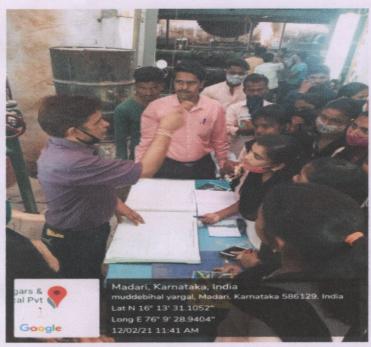

# M.G.V.C ARTS, COMMERCE AND SCIENCE COLLEGE MUDDEBIHAD Department of Chemistry Industrial Visit to Sugar Factory

### INDUSTRIAL VISIT TO BALAJI SUGARS AND CHEMICALS Pvt Ltd, YARAGAL (MoU ACTIVITY 2020-21)

| SI No | Name of the Student                    | Gender | Signature   |
|-------|----------------------------------------|--------|-------------|
| 1     | Y.A.Biradar                            | М      | AROSANL     |
| 2     | D.B.Math                               | M      | Donath.     |
| 3     | A.M.Patil                              | F      | Atotol      |
| 4     | A.K.Sajjan                             | F      | Rejar       |
| 5     | A.R.Kumbar                             | F      | Alshate     |
| 6     | A.S.Hubballi                           | F      | Ally,       |
| 7     | A.A.Kuntoji                            | M      | A. A. bum   |
| 8     | A.S.Jadhav                             | M      | Spechol     |
| 9     | A.J.Lamani                             | F      | B.J. Lamani |
| 10    | A.P.Vaggar                             | M      | 1           |
| 11    | A.N.Lamani                             | F      | - Astron    |
| 12    | B.K.Kembhavimath (Team Leader)         | M      | BIL         |
| 13    | B.C.Bhavikatti                         | F      | (Bith       |
| 14    | B.B.Biradar                            | F      | BBroday -   |
| 15    | B.R.Badiger                            | M      | Res         |
| 16    | C.P.Sandimani                          | F      | Claus       |
| 17    | D.H.Hanumasagar                        | M      | anst        |
| 18    | J.B.Goudar                             | F      | Geres       |
| 19    | J.Y.Hiremath                           | F      | TOLOT       |
| 20    | K.S.Hiremath                           | F      | KETH        |
|       | Name of the Staff                      |        |             |
| 1     | Prof. I.V.Roodagi (Ind visit Incharge) | M      | Roxegi,     |
| 2     | Prof. M.A.Halyal                       | M      | 1XHalual    |
| 3     | Shri. M.I.Naik (Lab Assisstant)        | M      | Witashi     |

Muddebihal-586212

Dist:Vijayapur

Dear Sir.

We are pleased to inform you that your college team of Industrial visit consisting of 20 students and 3 Faculty members visited our Sugar factory today 12-02-2021. The team entered the factory at 10:45 am along with our experts and learnt about sugar manufacture and the other aspects with great interest and also interacted with experts. The team left the factory around 1:30 pm.